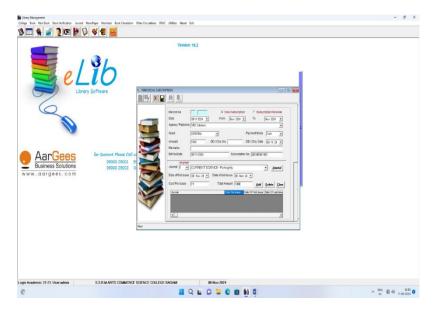

### 4.2.1 Library is automated {Integrated Library Management System -ILMS}

| Name of the ILMS software | Nature of automation (fully or partially) | Version | Year of automation |
|---------------------------|-------------------------------------------|---------|--------------------|
| e- Lib Software           | Fully                                     | 16.2    | 2011               |