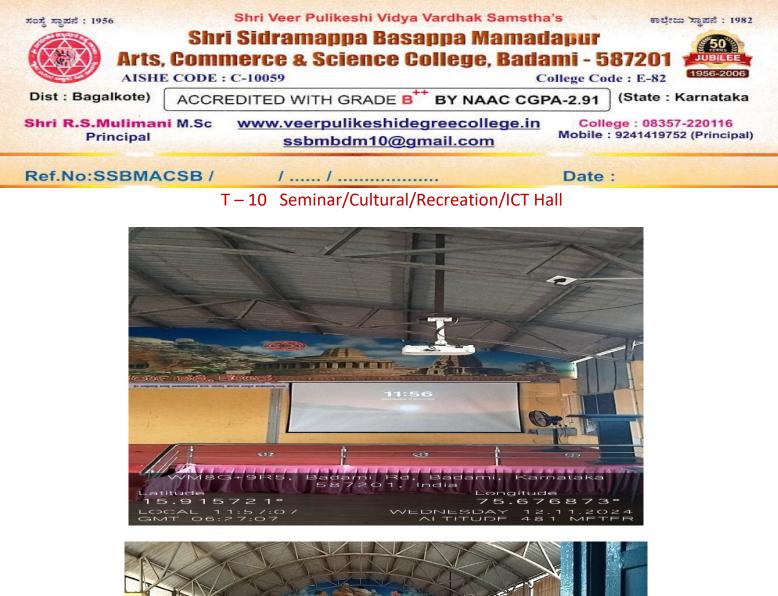

 AISHE CODE : C-10059
 College Code : E-82
 Image: College Code : E-82

 Dist : Bagalkote)
 ACCREDITED WITH GRADE B<sup>++</sup> BY NAAC CGPA-2.91
 (State : Karnataka

 Shri R.S.Mulimani M.Sc
 www.veerpulikeshidegreecollege.in
 College : 08357-220116