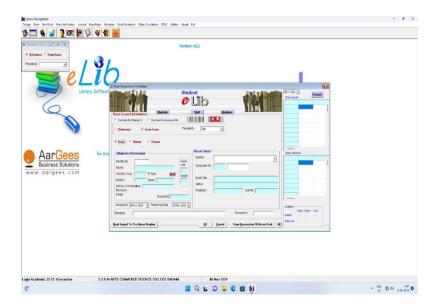

## Library Software Main Page

Library Software Vendor

**Book Transaction for Students** 

**Periodical Subscription** 

| 501                           | ib                                                  | Version: 18.2                                     |                                                                  |  |
|-------------------------------|-----------------------------------------------------|---------------------------------------------------|------------------------------------------------------------------|--|
|                               | ry Software                                         |                                                   | (c) 0 (c)                                                        |  |
|                               |                                                     |                                                   |                                                                  |  |
| 0                             |                                                     | Seathby10 No<br>ID No 1550 Fed                    | ReprierNo Fiel                                                   |  |
|                               | <b>_</b>                                            | Year 2021                                         | Picture Camera Picture Control C District                        |  |
|                               |                                                     | D No 1993<br>Class RECEDATIV                      |                                                                  |  |
|                               |                                                     | Rol No 26                                         |                                                                  |  |
|                               |                                                     | Admin \ Gr No                                     | Click Photo Select Signature                                     |  |
| AarGees<br>Business Solutions | for Support Please Ce<br>99000 29001<br>99000 29002 | Addess Bourse                                     | Phone No 400 10 1000 2005<br>*********************************** |  |
| vw.aargees.com                |                                                     | Canegory EA                                       | Valid up to 22:21 V Carrent Year 27:21 V                         |  |
|                               |                                                     | Renaits                                           | Date of Birth (S21/1559) Book Limit 1                            |  |
|                               | D Car                                               | enal                                              | Athantia (CORSERVES                                              |  |
|                               | ID with Sig                                         | nature Contact Single enalidies support bioagees. |                                                                  |  |
|                               | Borrowers                                           | e Card                                            | Ration Card No                                                   |  |
|                               | Display                                             |                                                   |                                                                  |  |
|                               |                                                     |                                                   |                                                                  |  |
| Academic: 22-23 Useradmin     | S.S.B.W ARTS COMMERCE SCIEN                         |                                                   | Nov-2824                                                         |  |