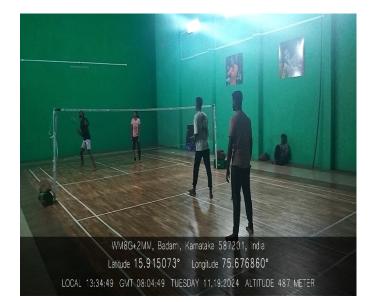

## Badminton hall inside

WW8G+2MM, Bacami, Kamataka 587201, India Latitude 15.915111° Longude 75.676863° LOCAL 13:34:39 GMT 08:04:39 TUESDAY 11.19.2024 ALTITUDE 487 METER

I Q.A.C Coordinator S S.B.M College Badami-587 201