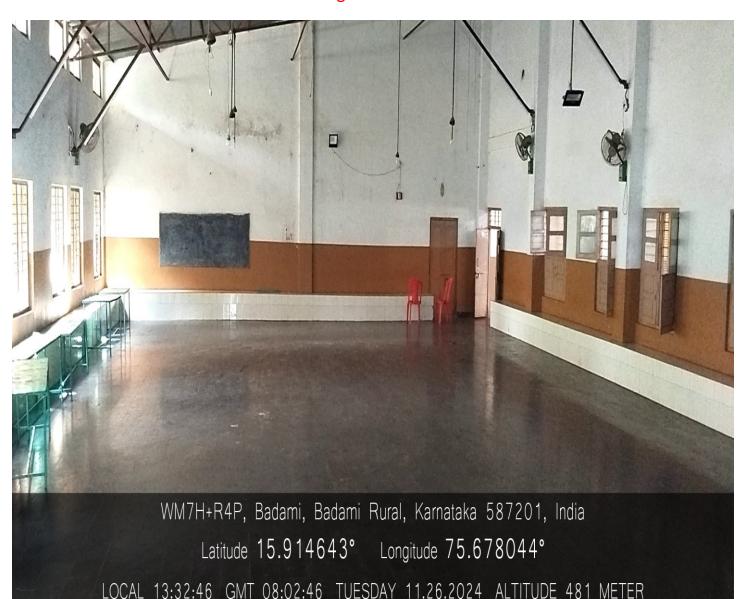

#### Badminton hall outside

## Badminton hall inside

WW8G+2MM, Bacami, Kamataka 587201, India Latitude 15.915111° Longude 75.676863° LOCAL 13:34:39 GMT 08:04:39 TUESDAY 11.19.2024 ALTITUDE 487 METER

I Q.A.C Coordinator S S.B.M College Badami-587 201