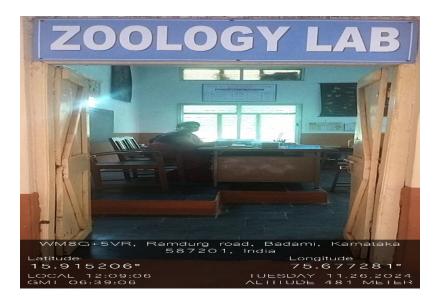

## G-2 Seminar Hall inside

I Q.A.C Coordinator S S.B.M College Badami-587 201

Principal

Zoology Lab From Outside

Lab Inside

I Q.A.C Coordinator S S.B.M College Badami-587 201

Principal Sri Sidramappa Basappa Mamadapur