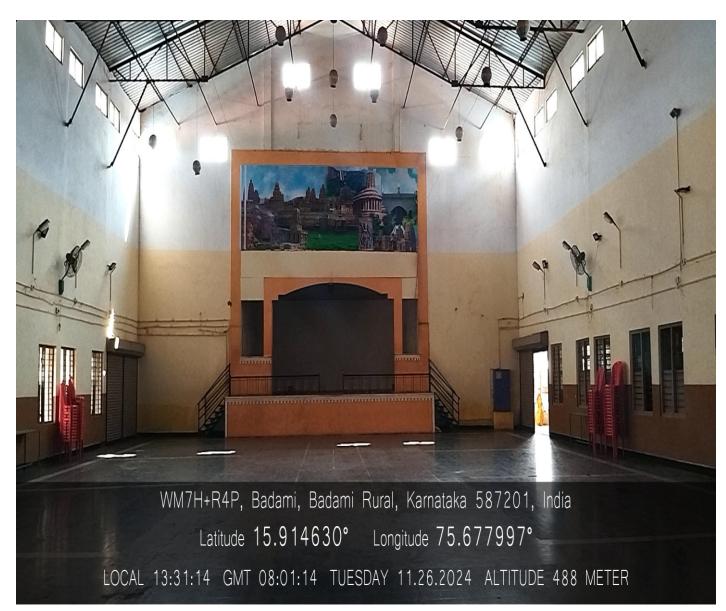

#### Badminton hall outside

## Badminton hall inside

WW8G+2MM, Bacami, Kamataka 587201, India Latitude 15.915111° Longude 75.676863° LOCAL 13:34:39 GMT 08:04:39 TUESDAY 11.19.2024 ALTITUDE 487 METER

I Q.A.C Coordinator S S.B.M College Badami-587 201