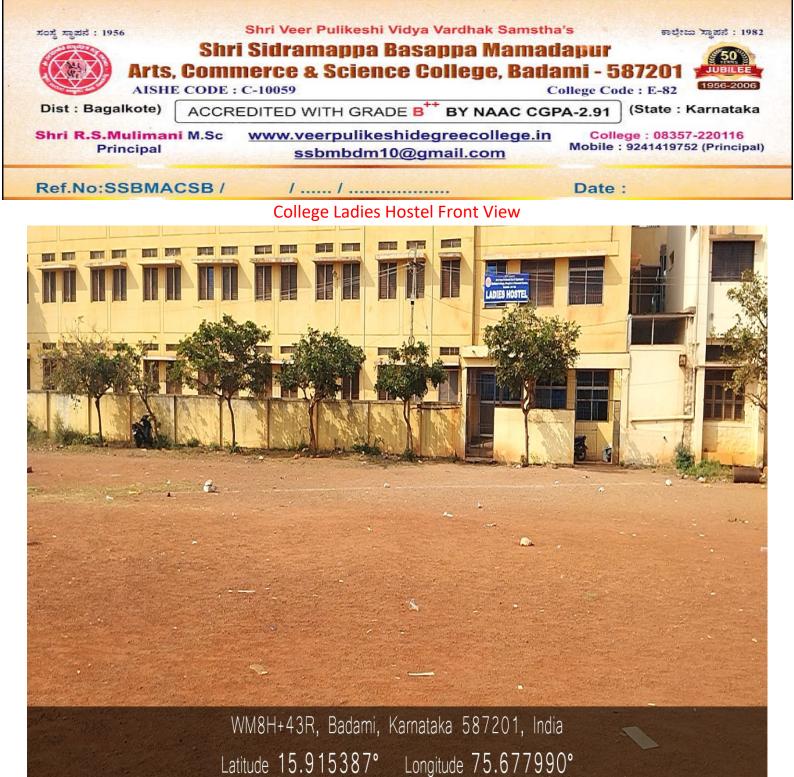

I Q.A.C Coordinator S S.B.M College Badami-587 201

Principal

Shri Veer Pulikeshi Vidya Vardhak Samstha's ಕಾಲೇಜು ಸ್ಥಾಪನೆ : 1982 ಸಂಸ್ಥೆ ಸ್ಥಾಪನೆ : 1956 Shri Sidramappa Basappa Mamadapur Arts, Commerce & Science College, Badami - 58720 1956-2006 AISHE CODE : C-10059 College Code : E-82 Dist : Bagalkote) (State : Karnataka ACCREDITED WITH GRADE BY NAAC CGPA-2.91 Shri R.S.Mulimani M.Sc www.veerpulikeshidegreecollege.in College : 08357-220116 Mobile : 9241419752 (Principal) Principal ssbmbdm10@gmail.com Ref.No:SSBMACSB / Date : 1 ..... 1 ..... **Chemistry Lab -2-Inorganic Chemistry** C-2 44 45 C-3 **Chemistry Lab -3- Physical Chemistry B1 Botany Lab** 46 **Z1 Zoology Lab** 47 **Common Facilities Canteen** (Cafeteria) 01 02 Girls hostel **Boys hostel** 03 NSS, YRC, Scouts and Guides 04 05 **Students Health Consultation room Play ground** 06 07 **Badminton hall** Indoor stadium & Yoga Hall 08 Achalan Open Air Theatre 09 **Health Center** 10 **Basava Mantap Cultural Hall** 11 12 Yoga Hall 13 **Basav** mantap