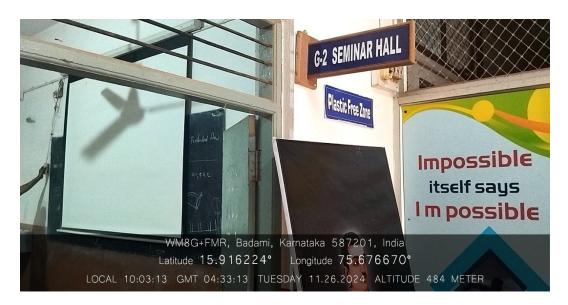

#### G-2 Seminar Hall outside

## G-2 Seminar Hall inside

I Q.A.C Coordinator S S.B.M College Badami-587 201

Principal

Zoology Lab From Outside

Lab Inside

I Q.A.C Coordinator S S.B.M College Badami-587 201

Principal Sri Sidramappa Basappa Mamadapur