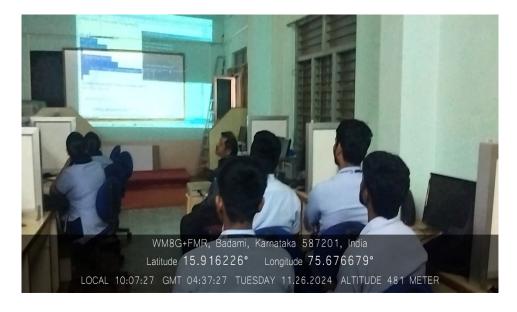

#### ICT Room: G – 1 Hall Outside

#### G -1 Hall Inside

I Q.A.C Coordinator S S.B.M College Badami-587 201

Principal

F-4 Computer Lab outside

F-4 Computer Lab inside

I Q.A.C Coordinator S S.B.M College Badami-587 201

Principal

Achalan open air theatre