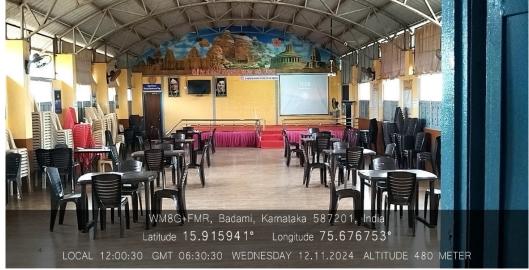

 AISHE CODE : C-10059
 College Code : E-82
 Image: College Code : E-82

 Dist : Bagalkote)
 ACCREDITED WITH GRADE B<sup>++</sup> BY NAAC CGPA-2.91
 (State : Karnataka

 Shri R.S.Mulimani M.Sc
 www.veerpulikeshidegreecollege.in
 College : 08357-220116