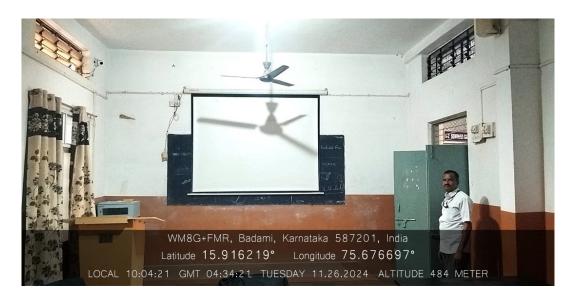

#### G-2 Seminar Hall outside

## G-2 Seminar Hall inside

I Q.A.C Coordinator S S.B.M College Badami-587 201

Principal

Zoology Lab From Outside

Lab Inside

I Q.A.C Coordinator S S.B.M College Badami-587 201

Principal Sri Sidramappa Basappa Mamadapur